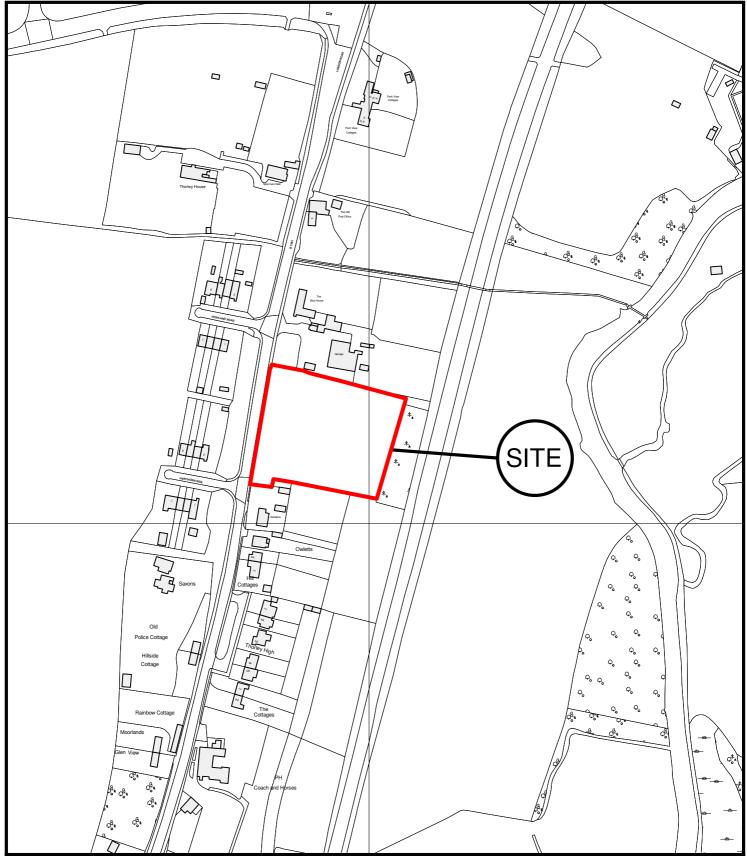

East Herts Council Wallfields Pegs Lane Hertford SG13 8EQ

Tel: 01279 655261

Address: Land East of, Thorley Street, Bishops Stortford, Herts

Reference: E/11/0359/B

Scale: 1:2500

O.S Sheet: TL4819SE & TL4919SW Date of Print: 20 February 2012